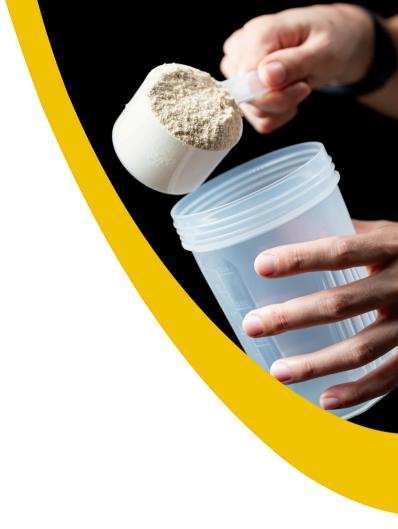

# **Protein Shake**

With GPI 1551

When you need an instant protein beverage that is smooth, homogenous, and easy to drink,

GPI is here to create your solution and guide you forward.

With our deep knowledge in functional hydrocolloids, **GPI 1551** adds viscosity, suspends insoluble particles, improves homogeneity, and adds a rich smooth mouthfeel to dairy and non-dairy instant protein beverages.

#### To drink:

• Mix the dry mix with 250g of cold water. Shake in a shaker bottle for 30 seconds.

| 1 serving per recipe  Serving size 2 scoops (60g)                  |               |  |
|--------------------------------------------------------------------|---------------|--|
| Amount per serving  Calories                                       | 215           |  |
|                                                                    | % Daily Value |  |
| <b>Total Fat</b> 4.4g<br>Saturated Fat 0.8g<br><i>Trans</i> Fat 0g | 6%<br>4%      |  |
| Cholesterol 0mg                                                    | 0%            |  |
| Sodium 201 mg                                                      | 9%            |  |
| Total Carbohydrate 17.7mg                                          | 6%            |  |
| Dietary Fiber 1.8g                                                 | 6%            |  |
| Total Sugars 12.5g<br>Includes 12.5g Added Sugars                  | 25%           |  |
| <b>Protein</b> 31.6g                                               |               |  |
| Vitamin D 0mcg                                                     | 0%            |  |
| Calcium 14mg                                                       | 1%            |  |
| Iron 1mg                                                           | 3%            |  |
| Potassium 3mg                                                      | 0%            |  |